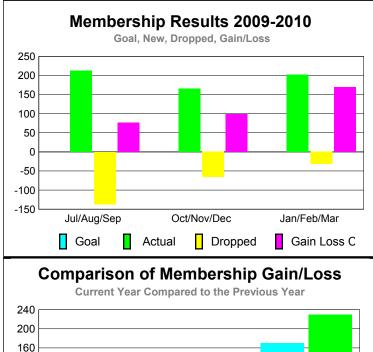

## YTD Status Quo Clubs 2009-2010

|             | <u>Membership</u> Results<br>2009-2010 |                              |                                  |                                 | Membership<br>2008-2009         |
|-------------|----------------------------------------|------------------------------|----------------------------------|---------------------------------|---------------------------------|
| Month       | Net<br>Memb<br><u>Goal</u>             | Actual<br>New<br><u>Memb</u> | Actual<br>Dropped<br><u>Memb</u> | Gain/<br>Loss of<br><u>Memb</u> | Gain/<br>Loss of<br><u>Memb</u> |
| Jul/Aug/Sep | 0                                      | 213                          | -137                             | 76                              | -14                             |
| Oct/Nov/Dec | 0                                      | 165                          | -66                              | 99                              | 61                              |
| Jan/Feb/Mar | 0                                      | 202                          | -32                              | 170                             | 230                             |
| Totals      | 0                                      | 580                          | -235                             | 345                             | 277                             |