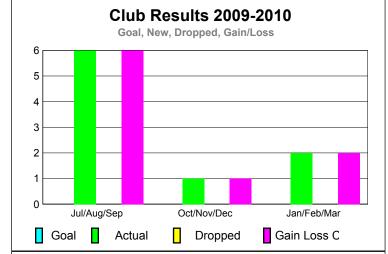

## YTD Status Quo Clubs 2009-2010

|             | <u>Membership</u> Results<br>2009-2010 |                              |                                  |                                 | Membership<br>2008-2009         |
|-------------|----------------------------------------|------------------------------|----------------------------------|---------------------------------|---------------------------------|
| Month       | Net<br>Memb<br><u>Goal</u>             | Actual<br>New<br><u>Memb</u> | Actual<br>Dropped<br><u>Memb</u> | Gain/<br>Loss of<br><u>Memb</u> | Gain/<br>Loss of<br><u>Memb</u> |
| Jul/Aug/Sep | 0                                      | 213                          | -137                             | 76                              | -14                             |
| Oct/Nov/Dec | 0                                      | 165                          | -66                              | 99                              | 61                              |
| Jan/Feb/Mar | 0                                      | 202                          | -32                              | 170                             | 230                             |
| Totals      | 0                                      | 580                          | -235                             | 345                             | 277                             |