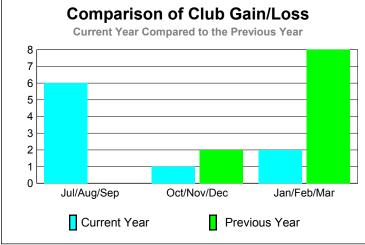

## YTD Status Quo Clubs 2009-2010

|             | <u>Membership</u> Results<br>2009-2010 |                              |                                  |                                 | Membership<br>2008-2009         |
|-------------|----------------------------------------|------------------------------|----------------------------------|---------------------------------|---------------------------------|
| Month       | Net<br>Memb<br><u>Goal</u>             | Actual<br>New<br><u>Memb</u> | Actual<br>Dropped<br><u>Memb</u> | Gain/<br>Loss of<br><u>Memb</u> | Gain/<br>Loss of<br><u>Memb</u> |
| Jul/Aug/Sep | 0                                      | 213                          | -137                             | 76                              | -14                             |
| Oct/Nov/Dec | 0                                      | 165                          | -66                              | 99                              | 61                              |
| Jan/Feb/Mar | 0                                      | 202                          | -32                              | 170                             | 230                             |
| Totals      | 0                                      | 580                          | -235                             | 345                             | 277                             |