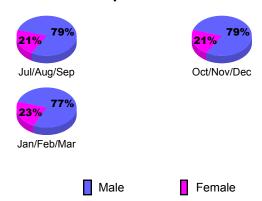

213                          | -137                             | 76                              | -14                             |
| Oct/Nov/Dec | 0                                      | 165                          | -66                              | 99                              | 61                              |
| Jan/Feb/Mar | 0                                      | 202                          | -32                              | 170                             | 230                             |
| Totals      | 0                                      | 580                          | -235                             | 345                             | 277                             |

**MEMBERSHIP** 



## Gender Comparison 2009-2010

Oct/Nov/Dec

Jan/Feb/Mar

Previous Year