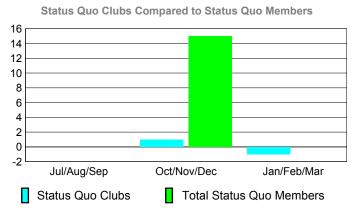

## YTD Status Quo Clubs 2009-2010

|             | <u>Membership</u> Results<br>2009-2010 |                              |                                  |                                 | Membership<br>2008-2009         |
|-------------|----------------------------------------|------------------------------|----------------------------------|---------------------------------|---------------------------------|
| Month       | Net<br>Memb<br><u>Goal</u>             | Actual<br>New<br><u>Memb</u> | Actual<br>Dropped<br><u>Memb</u> | Gain/<br>Loss of<br><u>Memb</u> | Gain/<br>Loss of<br><u>Memb</u> |
| Jul/Aug/Sep | 0                                      | 213                          | -137                             | 76                              | -14                             |
| Oct/Nov/Dec | 0                                      | 165                          | -66                              | 99                              | 61                              |
| Jan/Feb/Mar | 0                                      | 202                          | -32                              | 170                             | 230                             |
| Totals      | 0                                      | 580                          | -235                             | 345                             | 277                             |