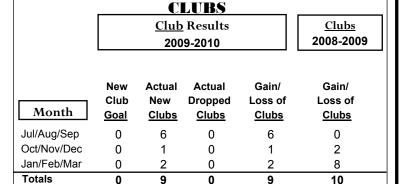

## YTD Status Quo Clubs 2009-2010

|             | <u>Membership</u> Results<br>2009-2010 |                              |                                  |                                 | Membership<br>2008-2009         |
|-------------|----------------------------------------|------------------------------|----------------------------------|---------------------------------|---------------------------------|
| Month       | Net<br>Memb<br><u>Goal</u>             | Actual<br>New<br><u>Memb</u> | Actual<br>Dropped<br><u>Memb</u> | Gain/<br>Loss of<br><u>Memb</u> | Gain/<br>Loss of<br><u>Memb</u> |
| Jul/Aug/Sep | 0                                      | 213                          | -137                             | 76                              | -14                             |
| Oct/Nov/Dec | 0                                      | 165                          | -66                              | 99                              | 61                              |
| Jan/Feb/Mar | 0                                      | 202                          | -32                              | 170                             | 230                             |
| Totals      | 0                                      | 580                          | -235                             | 345                             | 277                             |